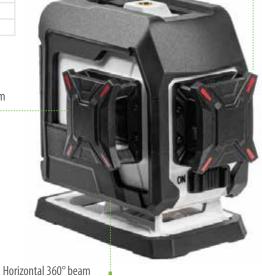

# **NUCLEO** MINI 3D GREEN LASER

Vertical 360° beam

IP54
WATER & DUST
RESISTANT

Vertical 360° beam