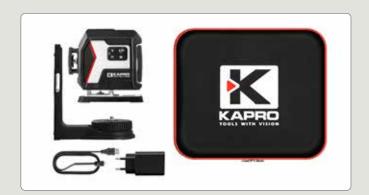

# **NUCLEO** MINI 3D GREEN LASER



Vertical 360° beam



IP54
WATER & DUST
RESISTANT

Vertical 360° beam





#### **TECHNICAL DATA**

- Accuracy:  $\pm 0.3 \text{ mm/m} (\pm 0.0003 \text{ in/in})$
- Self-leveling: ±3°
- Self-leveling type: Pendulum
- Laser range:
  - · Without detector: 30 m (100 ft)
  - · With detector: 60 m (200 ft)
- Visual "Out of Leveling Range" warning
- · Manual mode for angular layout / marking
- Flash mode for improved visibility in bright environments
- Pulse mode
- Top and bottom 1/4" tripod threads
- USB Type C port for easy chargin

### **APPLICATIONS**

- Tilling
- DIY
- Woodworking

## **OPTIONAL**

Soft bag (no wall mount)

### KIT INCLUDES

- Charger
- Wall mount
- Baq