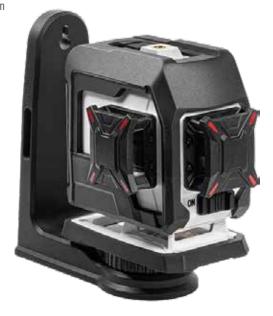

# **NUCLEO** MINI 3D GREEN LASER

Vertical 360° beam

IP54
WATER & DUST
RESISTANT

Vertical 360° beam