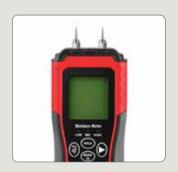

## 379 MOISTURE METER

2 YEAR
LIMITED
WARRANTY

## **TECHNICAL DATA**

- Measurement range:
- Timber moisture: 6% to 60%
- Building material moisture: 1.5% to 33%
- Accuracy:
  - Moisture: ± 2%
  - Temperature:  $\pm 2^{\circ}C(\pm 4F)$
- 8 calibration scales for various wood types
- Hold function for measurement freeze
- Ergonomic rubber overmold for improved gripping