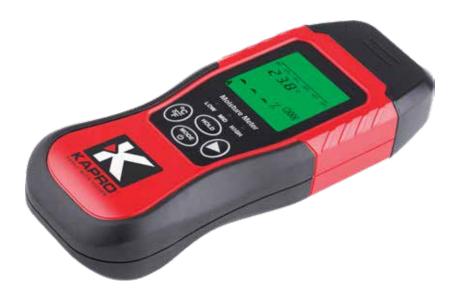

## 379 MOISTURE METER

2 YEAR
LIMITED
WARRANTY

## **TECHNICAL DATA**

- Measurement range:
- Timber moisture: 6% to 60%
- Building material moisture: 1.5% to 33%
- Accuracy:
  - Moisture: ± 2%
  - Temperature:  $\pm 2^{\circ}C(\pm 4F)$
- 8 calibration scales for various wood types
- Hold function for measurement freeze
- Ergonomic rubber overmold for improved gripping