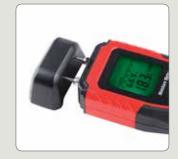

## 379 MOISTURE METER

2 YEAR
LIMITED
WARRANTY

## **TECHNICAL DATA**

- Measurement range:
- Timber moisture: 6% to 60%
- Building material moisture: 1.5% to 33%
- Accuracy:
  - Moisture: ± 2%
  - Temperature:  $\pm 2^{\circ}C(\pm 4F)$
- 8 calibration scales for various wood types
- Hold function for measurement freeze
- Ergonomic rubber overmold for improved gripping