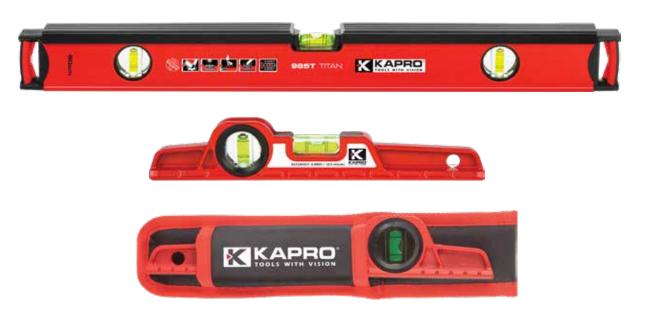

## SET & 724B MASONRY SET

Professionals working tough jobs require tough tools. Kapro's 985T Titan<sup>™</sup> was built to meet the hefty demands of the job site and provide stellar accuracy. It features a specially designed, shock-absorbing surface along its entire length. Tap it, knock it – apply force however you need to while working with brick or tile with confidence. The 985T is designed handle-free for a heavyduty, full size & weight with the added benefit of easy cleaning on messy job sites.

## SET INCLUDES

- 985T TITAN™ Heavy-duty tiler & Mason level
- 724 CAST TOOLBOX IEVEL 150 cm (60")
- Pouch for 724 Cast Toolbox level

Kapro, the Kapro logo, Plumb Site® Dual-View™ vial, Swivel Plumb Site®, OPTIVISION® Red, Set & Match, Prolaser®, Shark, Postrite and Ergo Grip™ are trademarks and/or registered trademarks of Kapro Industries Ltd.