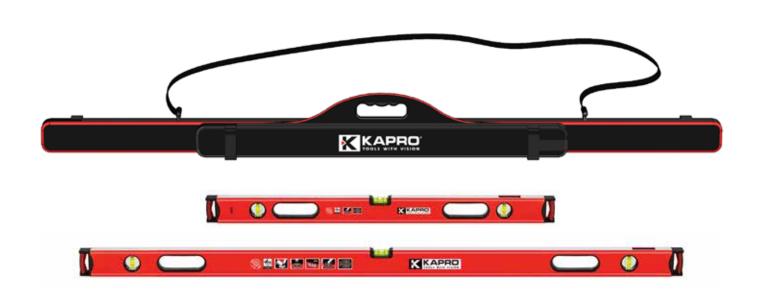

## **Heavy-Duty Professional Box Levels**

The 985B shower and bath set comes with the perfect duo of Kapro's 80 cm (32") and 150 cm (58") Apollo levels. This Heavy-Duty professional set offers so much that its competitors do not.

## **SET INCLUDES**

- 985B Box Level 150 cm
- 985B Box Level 80 cm
- 1 carry case