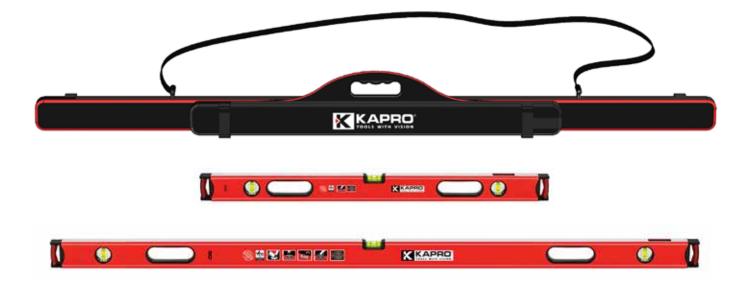

## **Heavy-Duty Professional Box Levels**

Kapro's professional Door Jamb set is based on a set of 200 cm (78") and 80 cm (32") 985 Apollo Box levels. These levels combine the best of 2 worlds – they keep the traditional design of a classic Box level while offering state of the art features that make work easier, quicker and more accurate.

## SET INCLUDES

- 985 Apollo Box Level 200 cm
- 985 Apollo Box Level 80 cm
  - 1 carry case

Kapro, the Kapro logo, Plumb Site Dual-View vial, Swivel Plumb site, Optivision Red, Set & Match, Prolaser, Shark, Postrite and Ergo Grip are trademarks and/or registered trademarks of Kapro Industries Ltd.