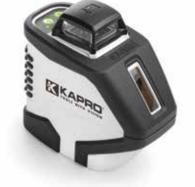

## The Indoor/Outdoor Beam Laser Level

## FEATURES

- Multibeam green laser including:
  - 1x horizontal orbital beam
  - -1x vertical beam
  - Plumbdot up & down
- Laser range:
- Indoor: 30 m (100')
- Outdoor with detector: 60 m (200')Accuracy: 0.3 mm/m (0.0003 in/in)
- Self leveling ±3°
- Visual out of level warning
- Manual mode for angular layout
- Shock resistant rubber molded casing
- 1/4" tripod thread