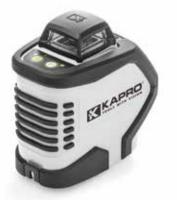

## The Indoor/Outdoor Beam Laser Level

## FEATURES

- Multibeam green laser including:
  - 1x horizontal orbital beam
  - -1x vertical beam
  - Plumbdot up & down
- Laser range:
- Indoor: 30 m (100')
- Outdoor with detector: 60 m (200')Accuracy: 0.3 mm/m (0.0003 in/in)
- Self leveling ±3°
- Visual out of level warning
- Manual mode for angular layout
- Shock resistant rubber molded casing
- 1/4" tripod thread