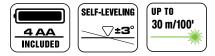

## FEATURES

- Multibeam green laser including:
  - 1x horizontal orbital beam
  - -1x vertical beam
  - Plumbdot up & down
- Laser range:
- Indoor: 30 m (100')
- Outdoor with detector: 60 m (200')Accuracy: 0.3 mm/m (0.0003 in/in)
- Self leveling ±3°
- Visual out of level warning
- Manual mode for angular layout
- Shock resistant rubber molded casing
- 1/4" tripod thread