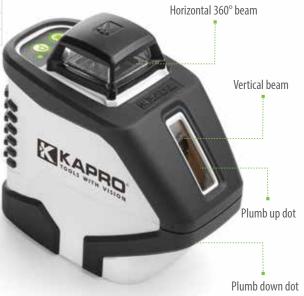

#### **TECHNICAL DATA**

- Accuracy:  $\pm 0.3 \text{ mm/m} (\pm 0.0003 \text{ in/in})$
- Self-leveling: ±3°
- Self leveling type: Pendulum
- Laser range:
  - · Without detector: 30 m (100 ft)
  - · With detector: 60 m (200 ft)
- Shock resistant rubber over molded cover
- · Manual mode for angular layout / marking
- Pulse mode
- 1/4" and 5/8" tripod threads