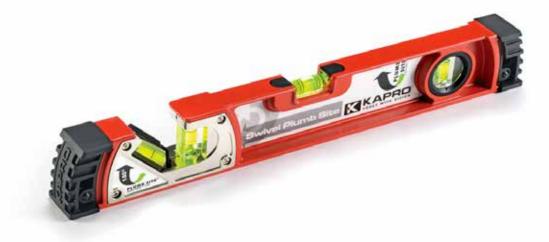

# 950 SWIVEL PLUMB SITE®

| in | 18 |
|----|----|
| cm | 45 |

### **FEATURES**

- Accuracy: <0.5 mm/m (0.0005 in/in)</li>
- 3 solid acrylic shockproof vials, including:
  - 1 Swivel Plumb Site® vial
  - 1 magnified horizontal vial with gradient lines up to 2%
  - 1 vertical vial
- Finely milled base
- Ultra-durable high pressure cast aluminum profile
- Oversized shock-proof rubber end caps with anti-slip feature

## **ADVANTAGE**

- Patented Swivel Plumb Site®
- Level avoiding parallax error and neck strain
- 5 X wider view of the vertical vial
- 180° horizontal and a 140° vertical view range