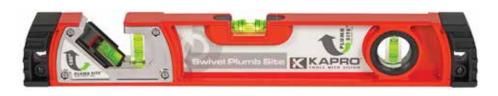

# Swivel Plumb Site® 45 cm

# The perfectly accurate view from every angle

Oversized Shock-proof rubber end caps with anti-slip feature

**Magnified Horizontal** 

Swivel Plumb Site®

# **FEATURES**

- 3 solid acrylic epoxy locked vials, including:
  - 1 Swivel Plumb Site®
  - 1 magnified Horizontal
  - 1 vertical
- Milled surface
- Ultra-durable high pressure cast aluminum profile
- Oversized Shock-proof rubber end caps with anti-slip feature

### **ADVANTAGE**

- The patented Swivel Plumb Site®
- Helps leveling high and low places including difficult to reach areas
- Level avoiding parallax error and neck strain
- 5X wider view of the vertical vial 180° horizontal and a 140° vertical view range