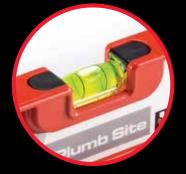

# The perfectly accurate view from every angle

Oversized Shock-proof rubber end caps with anti-slip feature

**Magnified Horizontal** 

Swivel Plumb Site®

# **FEATURES**

- 3 solid acrylic epoxy locked vials, including:
  - 1 Swivel Plumb Site®
  - 1 magnified Horizontal
  - 1 vertical
- Milled surface
- Ultra-durable high pressure cast aluminum profile
- Oversized Shock-proof rubber end caps with anti-slip feature