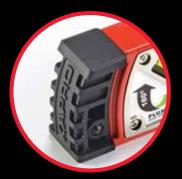

# **FEATURES**

- 3 solid acrylic epoxy locked vials, including:
  - 1 Swivel Plumb Site®
  - 1 magnified Horizontal
  - 1 vertical
- Milled surface
- Ultra-durable high pressure cast aluminum profile
- Oversized Shock-proof rubber end caps with anti-slip feature