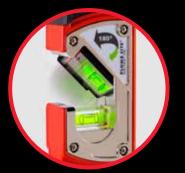

### **ADVANTAGE**

- The patented Swivel Plumb Site®
- Helps leveling high and low places including difficult to reach areas
- Level avoiding parallax error and neck strain
- 5X wider view of the vertical vial 180° horizontal and a 140° vertical view range