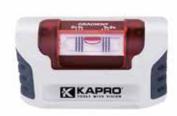

# **946** Smarty 10 cm

## **Magnetic Cast aluminum level with OPTIVISION® Red**

Shock-absorbing rubber side grips

Large base with rare-earth magnets

Clip belt housing

#### **FEATURES**

- Tilted OPTIVISION® RED horizontal vial with gradient lines up to 2%
- Durable cast aluminum body
- Large base with rare-earth magnets
- Clip belt housing
- Shock-absorbing rubber side grips