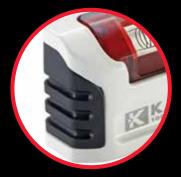

## **Magnetic Cast aluminum level with OPTIVISION® Red**

Shock-absorbing rubber side grips

Large base with rare-earth magnets

Clip belt housing

#### **FEATURES**

- Tilted OPTIVISION® RED horizontal vial with gradient lines up to 2%
- Durable cast aluminum body
- Large base with rare-earth magnets
- Clip belt housing
- Shock-absorbing rubber side grips