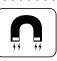

## **Magnetic Cast aluminum level with OPTIVISION® Red**

Shock-absorbing rubber side grips

Large base with rare-earth magnets

Clip belt housing

#### **FEATURES**

- Tilted OPTIVISION® RED horizontal vial with gradient lines up to 2%
- Durable cast aluminum body
- Large base with rare-earth magnets
- Clip belt housing
- Shock-absorbing rubber side grips