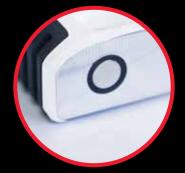

## **Magnetic Cast aluminum level with OPTIVISION® Red**

Shock-absorbing rubber side grips

Large base with rare-earth magnets

Clip belt housing

#### **FEATURES**

- Tilted OPTIVISION® RED horizontal vial with gradient lines up to 2%
- Durable cast aluminum body
- Large base with rare-earth magnets
- Clip belt housing
- Shock-absorbing rubber side grips