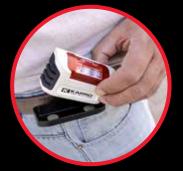

## **Magnetic Cast aluminum level with OPTIVISION® Red**

Shock-absorbing rubber side grips

Large base with rare-earth magnets

Clip belt housing

#### FIELDS OF APPLICATION

- Plumbing
- Building inspecting