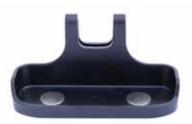

## **Magnetic Cast aluminum level with OPTIVISION® Red**

Shock-absorbing rubber side grips

Large base with rare-earth magnets

Clip belt housing

#### **FEATURES**

- Tilted OPTIVISION® RED horizontal vial with gradient lines up to 2%
- Durable cast aluminum body
- Large base with rare-earth magnets
- Clip belt housing
- Shock-absorbing rubber side grips