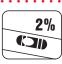

#### **FEATURES**

- Tilted OPTIVISION® RED horizontal vial with gradient lines up to 2%
- Durable cast aluminum body
- Large base with rare-earth magnets
- Clip belt housing
- Shock-absorbing rubber side grips

### **ADVANTAGE**

- OPTIVISION® RED technology creates highly visible red bubble edges for optimal vision in bright and low light
- High visibility without fading issues
- Gradient lines up to 2% to for slop measurement
- Strong, durable and compact