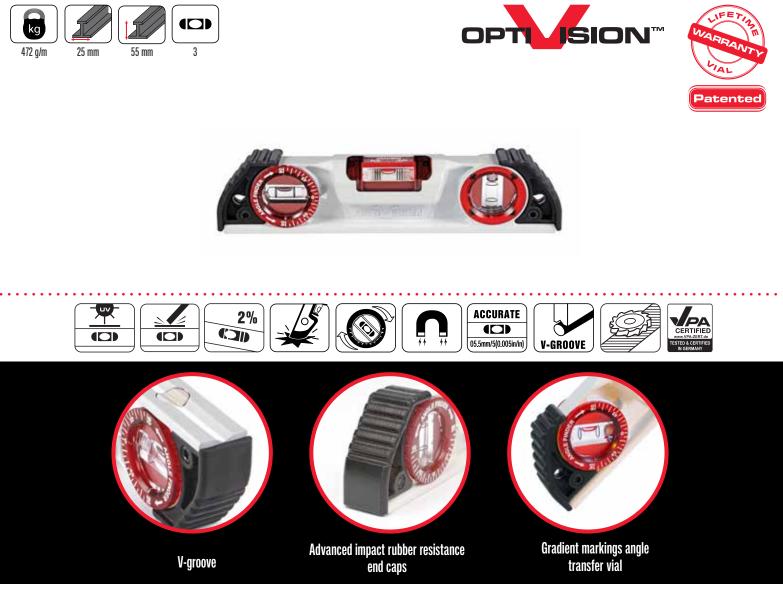

## FEATURES

- Tilted horizontal vial with gradient lines up to 2%
- Vertical vial
- Gradient markings angle transfer vial
- V-groove
- Bridge reinforced profile
- Heavy duty cast aluminum tapered body
- Advanced impact rubber resistance end caps

## ADVANTAGE

- The patented OPTIVISION<sup>®</sup> RED technology creates highly visible red bubble edges for optimal vision in bright and low light.
- V-groove for placement on pipes and curved surfaces

## OPTIONAL

Fixed third vial at 45°

Kapro, the Kapro logo, Plumb Site Dual-View vial, Swivel Plumb site, Optivision Red, Set & Match, Prolaser, Shark, Postrite and Ergo Grip are trademarks and/or registered trademarks of Kapro Industries Ltd.