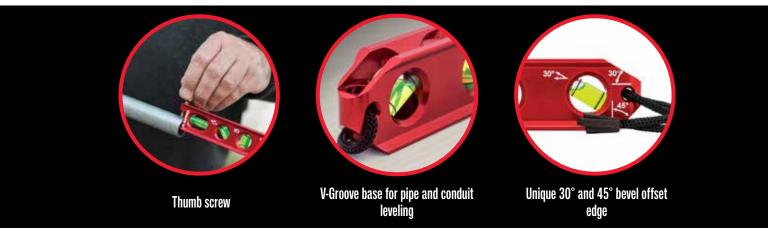

## FEATURES

- 4 epoxy locked cylindrical vials, including:
  Horizontal, vertical, 45°, 30° vials
- Thumb screw
- Unique 30° and 45° bevel offset edge
- Precision machined solid anodized aluminum billet
- V-Groove base for pipe and conduit leveling
- Milled surface
- Rare-earth magnets
- Hanging strap