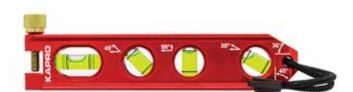

## The Magnetic Torpedo Level for Plumbers

## FEATURES

- 4 epoxy locked cylindrical vials, including:
  Horizontal, vertical, 45°, 30° vials
- Thumb screw
- Unique 30° and 45° bevel offset edge
- Precision machined solid anodized aluminum billet
- V-Groove base for pipe and conduit leveling
- Milled surface
- Rare-earth magnets
- Hanging strap

## FIELDS OF APPLICATION

- Plumbing
- Electricians

- Incorporates everything needed to work on pipes and pipe-bends
- 2 Mounting options
- Offers instant reading of 2 angles, level and plumb

Kapro, the Kapro logo, Plumb Site Dual-View vial, Swivel Plumb site, Optivision Red, Set & Match, Prolaser, Shark, Postrite and Ergo Grip are trademarks and/or registered trademarks of Kapro Industries Ltd.