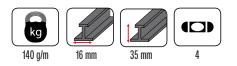

## FEATURES

- 4 epoxy locked cylindrical vials, including:
  Horizontal, vertical, 45°, 30° vials
- Thumb screw
- Unique 30° and 45° bevel offset edge
- Precision machined solid anodized aluminum billet
- V-Groove base for pipe and conduit leveling
- Milled surface
- Rare-earth magnets
- Hanging strap