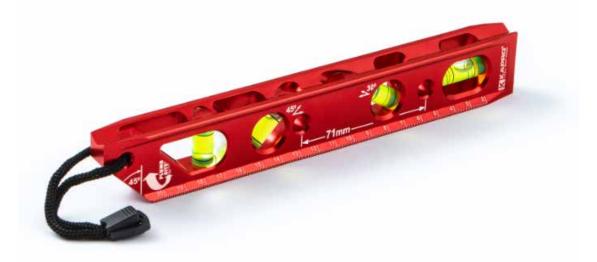

## **FEATURES**

- 4 cylindrical vials, including:
  - 1 horizontalvial vial
  - 1 vertical Plumb Site® Dual-View™ vial
  - 1 45° vial
  - 130° vial
- Ruler
- Electrical plug markers 71 mm (3.1")
- Unique 45° bevel offset edge
- Finely milled base
- Hanging strap

## **ADVANTAGE**

- Leveling at different angles
- The ruler and plug markers to measure and mark while leveling
- Rare-Earth magnets for precise use on metal surfaces
- V-Groove allows for easy placement onto pipes or posts