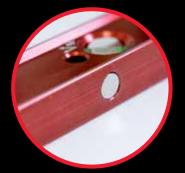

### **FEATURES**

- 4 cylindrical vials, including:
  - Horizontal, vertical Plumb Site® Dual-View™ vial
  - 45° & 30° Vials
- Ruler
- Electrical plug markers (71mm)
- Unique 45° bevel offset edge
- V-Groove base for pipe and conduit leveling
- Milled base
- Rare-earth magnets
- Hanging strap

### **ADVANTAGE**

- Leveling at different angles
- Allows plumb measuring without parallax errors or neck strain
- The ruler and plug markers let you measure and mark while leveling
- 1 V-groove especially for pipes
- Rare-earth magnets on metal surface