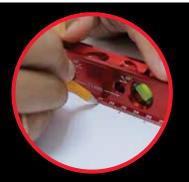

### **FEATURES**

- 4 cylindrical vials, including:
  - Horizontal, vertical Plumb Site® Dual-View™ vial
  - 45° & 30° Vials
- Ruler
- Electrical plug markers (71mm)
- Unique 45° bevel offset edge
- V-Groove base for pipe and conduit leveling
- Milled base
- Rare-earth magnets
- Hanging strap

### **ADVANTAGE**

- Leveling at different angles
- Allows plumb measuring without parallax errors or neck strain
- The ruler and plug markers let you measure and mark while leveling
- 1 V-groove especially for pipes
- Rare-earth magnets on metal surface