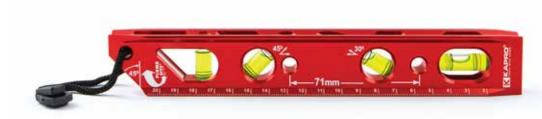

# 925 Top Class 23 cm

## **Magnetic Torpedo Level**

vertical Plumb Site® Dual-View<sup>™</sup> vial

Magnet

### **FEATURES**

- 4 cylindrical vials, including:
  - Horizontal, vertical Plumb Site® Dual-View™ vial
  - 45° & 30° Vials
- Ruler
- Electrical plug markers (71mm)
- Unique 45° bevel offset edge
- V-Groove base for pipe and conduit leveling
- Milled base
- Rare-earth magnets
- Hanging strap

### **ADVANTAGE**

- Leveling at different angles
- Allows plumb measuring without parallax errors or neck strain
- The ruler and plug markers let you measure and mark while leveling
- 1 V-groove especially for pipes
- Rare-earth magnets on metal surface