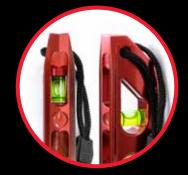

## **Magnetic Torpedo Level**

vertical Plumb Site® Dual-View<sup>™</sup> vial

Magnet

### **FEATURES**

- 4 cylindrical vials, including:
  - Horizontal, vertical Plumb Site® Dual-View™ vial
  - 45° & 30° Vials
- Ruler
- Electrical plug markers (71mm)
- Unique 45° bevel offset edge
- V-Groove base for pipe and conduit leveling
- Milled base
- Rare-earth magnets
- Hanging strap

### **ADVANTAGE**

- Leveling at different angles
- Allows plumb measuring without parallax errors or neck strain
- The ruler and plug markers let you measure and mark while leveling
- 1 V-groove especially for pipes
- Rare-earth magnets on metal surface