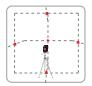

### **FEATURES**

- 5 highly visible red laser dots:
- 3 level dots at 90° angles & plumb up and down
- Small cross projected at each laser dot
- Tough rubber overlay
- Laser range:
  - Indoor: 20 m (65')
- Outdoor with detector: 50 m (165')
- Self-leveling range ±3°
- Accuracy 0.3 mm/m (0.0003 in/in)
- 1/4" and 5/8" threads

#### **FIELDS OF APPLICATION**

- Wall stud layout and partition installation
- Electrical outlet and switch layout
- Framing rooms
- Finishing carpentry