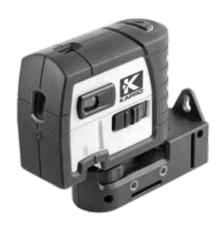

# **Begin Prolaser® 5-DOT**

## **Self-Leveling Laser Pointer**

INDOOR
OUTDOOR
AND TILT
M O D E

### **FEATURES**

- 5 highly visible red laser dots:
- 3 level dots at 90° angles & plumb up and down
- Small cross projected at each laser dot
- Tough rubber overlay
- Laser range:
  - Indoor: 20 m (65')
- Outdoor with detector: 50 m (165')
- Self-leveling range ±3°
- Accuracy 0.3 mm/m (0.0003 in/in)
- 1/4" and 5/8" threads

### **INCLUDES**

- Magnetic multifunctional base
- Laser target
- Soft carrying case
- 2AA batteries
- Hook and loop strap