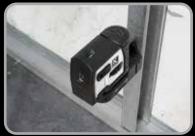

# **Begin Prolaser® 5-DOT**

## **Self-Leveling Laser Pointer**

INDOOR
OUTDOOR
AND TILT
M O D E

### **FEATURES**

- 5 highly visible red laser dots:
- 3 level dots at 90° angles & plumb up and down
- Small cross projected at each laser dot
- Tough rubber overlay
- Laser range:
  - Indoor: 20 m (65')
- Outdoor with detector: 50 m (165')
- Self-leveling range ±3°
- Accuracy 0.3 mm/m (0.0003 in/in)
- 1/4" and 5/8" threads