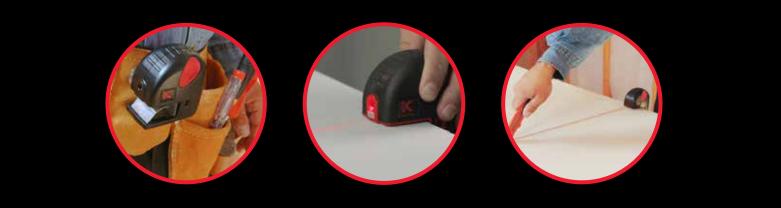

## FEATURES

- 90° Highly visible laser beam
- Indoor laser range: 3 m (10')
- Spring grip slides onto edge of standard boards 6.4 mm 15.9 mm (1/4" 5/8")
- Manual On/Off switch
- Pressure-activated power switch
- Bi-material molded case with rubber overlay
- Handy belt clip

## FIELDS OF APPLICATION

- For use with drywall, plywood and composition board
- Projects a 90° laser beam for free-form cutting

Kapro, the Kapro logo, Plumb Site Dual-View vial, Swivel Plumb site, Optivision Red, Set & Match, Prolaser, Shark, Postrite and Ergo Grip are trademarks and/or registered trademarks of Kapro Industries Ltd.