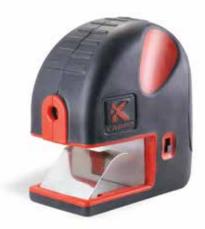

## **Clip-on Marking Laser**

## FEATURES

- 90° Highly visible laser beam
- Indoor laser range: 3 m (10')
- Spring grip slides onto edge of standard boards 6.4 mm 15.9 mm (1/4" 5/8")
- Manual On/Off switch
- Pressure-activated power switch
- Bi-material molded case with rubber overlay
- Handy belt clip

## FIELDS OF APPLICATION

- For use with drywall, plywood and composition board
- Projects a 90° laser beam for free-form cutting

Kapro, the Kapro logo, Plumb Site Dual-View vial, Swivel Plumb site, Optivision Red, Set & Match, Prolaser, Shark, Postrite and Ergo Grip are trademarks and/or registered trademarks of Kapro Industries Ltd.