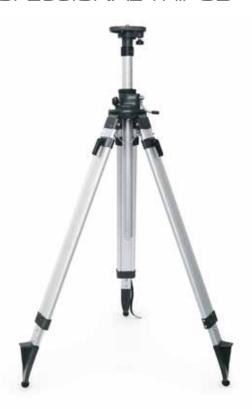

## PROFESSIONAL TRIPOD

The Kapro 886-48 PROFESSIONAL TRIPOD combines heavy-duty durability with adjustable precision for your laser level, providing a stable platform for accurate measurements. Easily set up on uneven surfaces, quickly adjust the tripod height for optimal positioning, and ensure perfect balance and alignment.

#### **TECHNICAL DATA**

- Maximum height: Up to 2.32 m (7.61 ft)
- Adjustable legs
- Adjustable height hand crank
- Inlaid bullseye vial
- Built-in measuring scale
- 5/8" thread.