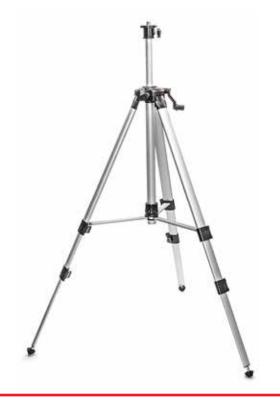

### 886-28

TRIPOD

A strong and lightweight tripod available as part of the 875S PROLASER® LAYOUT SET.

#### **TECHNICAL DATA**

- Maximum height: Up to 1.5 m (4.92 ft)
- Adjustable legs
- Adjustable height hand crank
- Aliment vial
- 5/8" thread