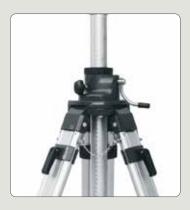

## PROFESSIONAL TRIPOD

The Kapro 886-48 PROFESSIONAL TRIPOD combines heavy-duty durability with adjustable precision for your laser level, providing a stable platform for accurate measurements. Easily set up on uneven surfaces, quickly adjust the tripod height for optimal positioning, and ensure perfect balance and alignment.

#### **TECHNICAL DATA**

- Maximum height: Up to 2.32 m (7.61 ft)
- Adjustable legs
- Adjustable height hand crank
- Inlaid bullseye vial
- Built-in measuring scale
- 5/8" thread.