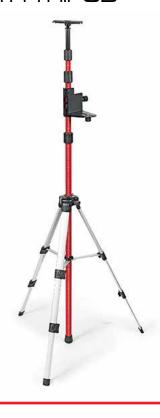

## 886-58

POLE WITH TRIPOD

#### **TECHNICAL DATA**

- Maximum height: 3.2 m (10.5 ft)
- Telescoping pole with locking sections
- Strong lightweight tripod stand with surface level
- Adjustable laser mount with 1/4" UNC thread

#### **886-58 INCLUDES**

- Carrying bag
- Adjustable laser mount with 5/8" UNC thread

Kapro, the Kapro logo, Plumb Site® Dual-View™ vial, Swivel Plumb Site®, OPTIVISION® Red, Set & Match, Prolaser®, Shark, Postrite and Ergo Grip™ are trademarks and/or registered trademarks of Kapro Industries Ltd.