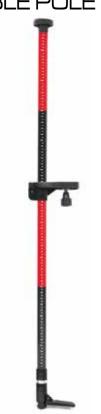

### 886-30

**EXTENDABLE POLE** 

Kapro 886-30 EXTENDABLE POLE — This extendable pole is engineered with a self-clamping mechanism between the floor and ceiling, ensuring a secure and stable setup for your laser level.

#### **TECHNICAL DATA**

- Maximum height: Up to 3.2 m (10 ft)
- Self-clamping between floor to ceiling
- Adjustable laser mount with 5/8" UNC thread
- Graduated scale

#### **886-30 INCLUDES**

- Carrying bag
- Adjustable laser mount with 5/8" UNC thread