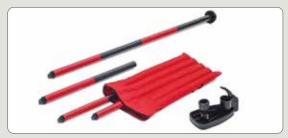

### 886-30

**EXTENDABLE POLE** 

Kapro 886-30 EXTENDABLE POLE — This extendable pole is engineered with a self-clamping mechanism between the floor and ceiling, ensuring a secure and stable setup for your laser level.

#### **886-30 INCLUDES**

- Carrying bag
- Adjustable laser mount with 5/8" UNC thread