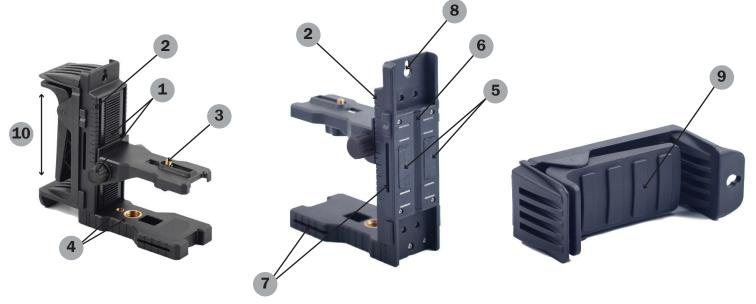

## **FEATURES**

- 1. Rack and pinion height adjustable mechanism with locking knob.
- 2. Graduated scale on both sides for height adjustment.
- 3. 1/4" threaded knob to attach the laser.
- 4. 1/4" & 5/8" threaded bushings at the bottom for mounting on tripod.
- 5. Magnets on the back side.
- 6. V-grooves on back and bottom side.
- 7. Slots for strips on back and bottom sides.
- 8. Screw or nail hanging hole on the top back side.
- 9. Additional clamping unit enable you to mount the laser on the carrying construction profiles of the drywall, or acoustic ceilings.
- 10. The additional clamping unit provides additional height adjustment.