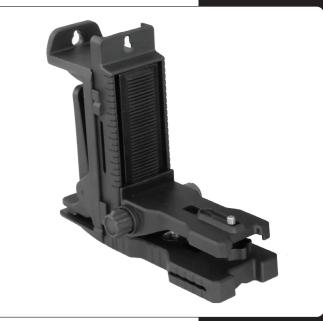

## **MULTI PURPOSE MAGNETIC MOUNT**

## **FEATURES**

- 1. Rack and pinion height adjustable mechanism with locking knob.
- 2. Graduated scale on both sides for height adjustment.
- 3. 1/4" threaded knob to attach the laser.
- 4. 1/4" & 5/8" threaded bushings at the bottom for mounting on tripod.
- 5. Magnets on the back side.
- 6. V-grooves on back and bottom side.
- 7. Slots for strips on back and bottom sides.
- 8. Screw or nail hanging hole on the top back side.
- 9. Additional clamping unit enable you to mount the laser on the carrying construction profiles of the drywall, or acoustic ceilings.
- 10. The additional clamping unit provides additional height adjustment.