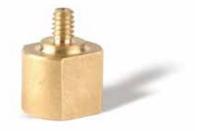

# **841**TRIPOD ADAPTER

#### **TECHNICAL DATA**

Convert tripod thread from 1/4" UNC to 5/8" UNC

Kapro, the Kapro logo, Plumb Site® Dual-View™ vial, Swivel Plumb Site®, OPTIVISION® Red, Set & Match, Prolaser®, Shark, Postrite and Ergo Grip™ are trademarks and/or registered trademarks of Kapro Industries Ltd.