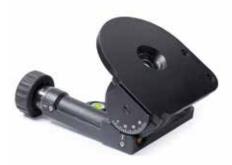

### 886-20

## LASER ANGLE MOUNT

#### **TECHNICAL DATA**

- Tripod 5/8" UNC (16 mm) thread mound
- Adjustment mechanism with a scale in degrees
- Surface level vial