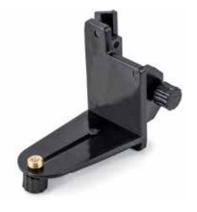

### 886-25

# MULTIFUNCTIONAL MAGNETIC BRACKET

#### **TECHNICAL DATA**

- Adjustable attachment fitting any pole or tripod
- Locking screw for stability
- Standard 5/8" UNC thread
- 1/4" thread adaptor