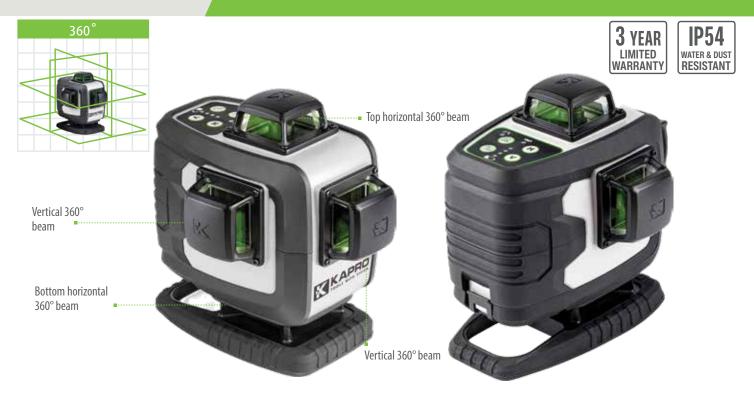

## **TECHNICAL DATA**

- Accuracy:  $\pm 0.15$  mm/m ( $\pm 0.00015$  in/in)
- Self-leveling: ±4°
- Self-leveling type: Electronic
- Laser range without detector: 30 m (100 ft)
- Laser range with detector: 70 m (230 ft)
- Shock resistant rubber over molded cover
- Visual & audible "Out of Leveling Range" warning
- Manual mode for angular layout / marking
- Pulse mode
- 1/4" tripod thread