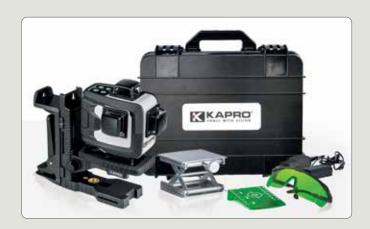

## KIT INCLUDES

- 2 X rechargeable Li-lon batteries
- Charger
- Multi-purpose magnetic mount
- Beamfinder<sup>™</sup> glasses
- Elevating platform
- Laser target
- Carrying case