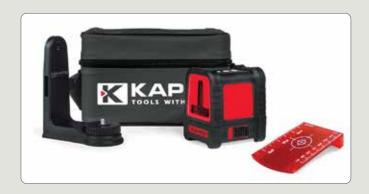

### KIT INCLUDES

- 3 X AA batteries
- Laser target
- Wall mount
- Carrying case