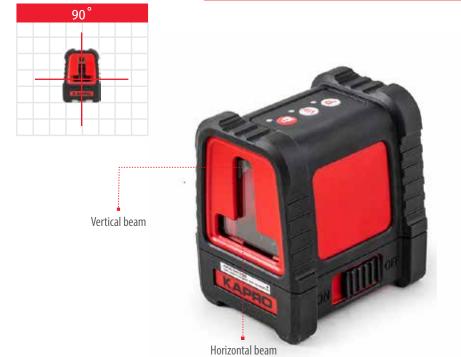

#### **TECHNICAL DATA**

- Accuracy: ±0.2 mm/m (±0.0002 in/in)
- Self-leveling: ±3°
- Self-leveling type: Pendulum
- Laser range:
- Without detector: 30 m (100 ft)
- With detector: 50 m (165 ft)
- Shock resistant rubber over molded cover
- Manual mode for angular layout / marking
- Pulse mode
- Visual & audible "Out of Leveling Range" warning
- 1/4" tripod thread
- 5/8" tripod thread for flat & 90° mounting thread