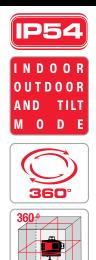

## FEATURES

- Three 360° green laser beams, including:
  - Horizontal
  - Side vertical
  - Forward vertical
- Laser range:
  - Indoor: 20 m (65')
  - Outdoor with detector: 50 m (165')
  - Accuracy: 0.3 mm/m (0.0003 in/in)
- Automatic self-leveling up to ±4°
- Manual mode for tilted marking
- Pulse mode
- Tripod ready: 1/4" thread