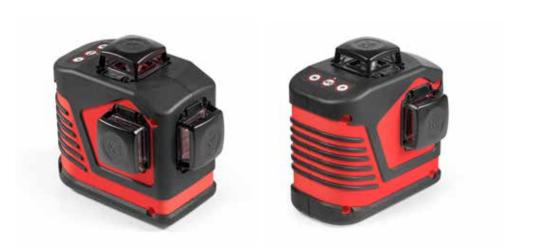

## 360° beams in every direction - Indoor & Outdoor Use

## FEATURES

- Three 360° green laser beams, including:
  - Horizontal
  - Side vertical
  - Forward vertical
- Laser range:
  - Indoor: 20 m (65')
  - Outdoor with detector: 50 m (165')
  - Accuracy: 0.3 mm/m (0.0003 in/in)
- Automatic self-leveling up to ±4°
- Manual mode for tilted marking
- Pulse mode
- Tripod ready: 1/4" thread