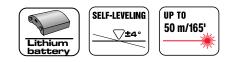

## FEATURES

- Three 360° green laser beams, including:
  - Horizontal
  - Side vertical
  - Forward vertical
- Laser range:
  - Indoor: 20 m (65')
  - Outdoor with detector: 50 m (165')
  - Accuracy: 0.3 mm/m (0.0003 in/in)
- Automatic self-leveling up to ±4°
- Manual mode for tilted marking
- Pulse mode
- Tripod ready: 1/4" thread