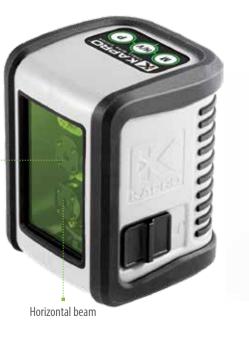

## 852G PROLASER® CROSS LINE

## TECHNICAL DATA

- Accuracy: ±0.3 mm/m (±0.0003 in/in)
- Self-leveling: ±3°
- Self leveling type: Pendulum
- Laser range:
- Without detector: 20 m (65 ft)
- With detector: 40 m (130 ft)
- Shock resistant rubber over molded cover
- Manual mode for angular layout / marking
- Pulse mode
- Visual "Out of Leveling Range" warning
- 1/4" tripod thread