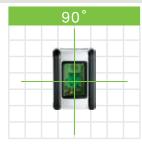

## TECHNICAL DATA

- Accuracy: ±0.3 mm/m (±0.0003 in/in)
- Self-leveling: ±3°
- Self leveling type: Pendulum
- Laser range:
- Without detector: 20 m (65 ft)
- With detector: 40 m (130 ft)
- Shock resistant rubber over molded cover
- Manual mode for angular layout / marking
- Pulse mode
- Visual "Out of Leveling Range" warning
- 1/4" tripod thread