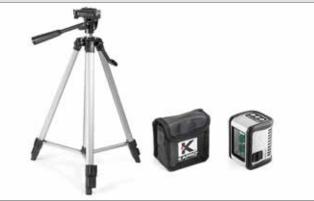

## OPTIONAL

\* 852G PROLASER® CROSS LINE SET with 1/4" tripod thread

## **KIT INCLUDES**

- 3 X AA batteries
- Soft carrying case

Kapro, the Kapro logo, Plumb Site® Dual-View<sup>™</sup> vial, Swivel Plumb Site®, OPTIVISION® Red, Set & Match, Prolaser®, Shark, Postrite and Ergo Grip<sup>™</sup> are trademarks and/or registered trademarks of Kapro Industries Ltd.