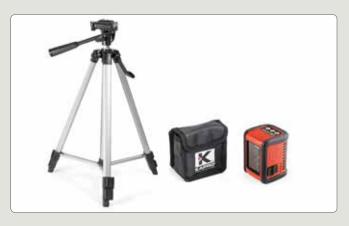

## OPTIONAL

852 PROLASER<sup>®</sup> CROSS LINE SET with 1/3" tripod thread

## **KIT INCLUDES**

- 3 X AA batteries
- Soft carrying case

Kapro, the Kapro logo, Plumb Site® Dual-View™ vial, Swivel Plumb Site®, OPTIVISION® Red, Set & Match, Prolaser®, Shark, Postrite and Ergo Grip™ are trademarks and/or registered trademarks of Kapro Industries Ltd.