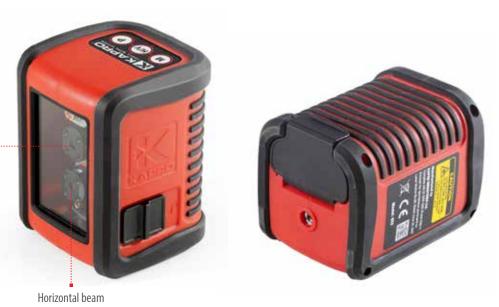

## 852 PROLASER® CROSS LINE

## **TECHNICAL DATA**

Accuracy: ±0.3 mm/m (±0.0003 in/in)

Vertical beam

- Self-leveling: ±3°
- Self leveling type: Pendulum
- Laser range:
- Without detector: 15 m (50 ft)
  With detector: 40 m (130 ft)
- Shock resistant rubber over molded cover
- Manual mode for angular layout / marking
- Pulse mode
- Visual "Out of Leveling Range" warning
- 1/4" tripod thread