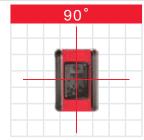

## **TECHNICAL DATA**

Accuracy: ±0.3 mm/m (±0.0003 in/in)

Vertical beam

- Self-leveling: ±3°
- Self leveling type: Pendulum
- Laser range:
- Without detector: 15 m (50 ft)
  With detector: 40 m (130 ft)
- Shock resistant rubber over molded cover
- Manual mode for angular layout / marking
- Pulse mode
- Visual "Out of Leveling Range" warning
- 1/4" tripod thread