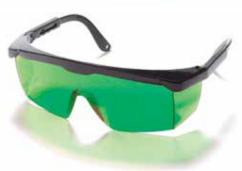

# 840G Beamfinder<sup>TM</sup> Green Glasses

Enhances visibility of green laser beams in bright light