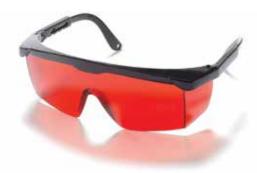

### 840 Beamfinder™ Red Glasses

Enhances visibility of red laser beams in bright light