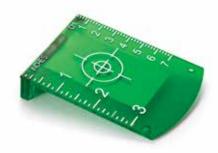

# 845G Green Laser Target

#### **FEATURES**

- Magnetic
- Special reflective surface
- Graduated target (in/cm)
- Improves the visibility of the laser beam