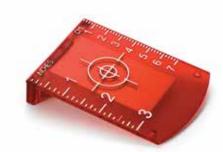

# 845 Red Laser Target

#### **FEATURES**

- Magnetic
- Special reflective surface
- Graduated target (in/cm)
- Improves the visibility of the laser beam