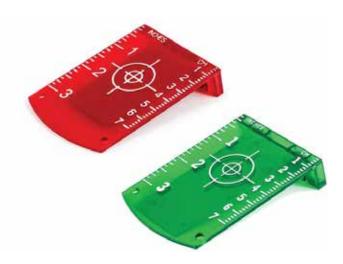

## **845G/845** MAGNETIC LASER LEVEL TARGET

### **TECHNICAL DATA**

- For maximum visibility of laser beams projected onto non-solid surfaces
- Special reflective surface
- Graduations markes: cm | in
- Compact & lightweight design