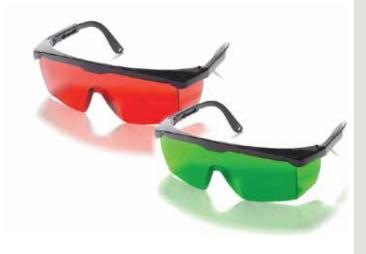

# 840/845 LASER ACCESSORIES

**840G/840** BEAMFINDER™ GLASSES

Kapro 840 BEAMFINDER<sup>™</sup> Glasses — The ultimate tool for enhancing visibility of the laser beam in any job site, whether in low-light or bright conditions.

The Kapro 840 BEAMFINDER<sup>™</sup> is designed specifically for use with a pulse enabled RED/ GREEN laser, providing superior visibility at extended ranges.

\* Please note that the Kapro 840 / 840G BEAMFINDER<sup>™</sup> Glasses are NOT intended for use as safety glasses and should not be used for this purpose.