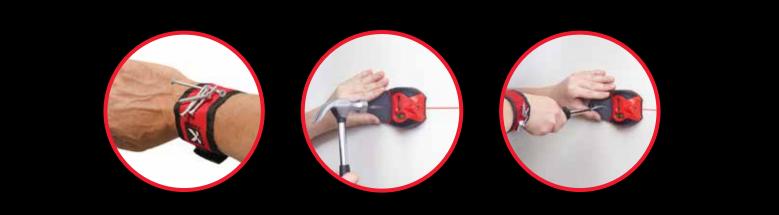

## FEATURES

- Highly visible laser beam
- 2 Cylindrical vials: vertical and horizontal
- Laser range: 6 m (20')
- Patented rubber grip holds any size nail or screw
- Pressure-activated power switch
- Magnetic wristband included for holding nails and screws

## FIELDS OF APPLICATION

- Hanging shelves, pictures and mirrors
- Aligning tiles, decorative layouts and pattern

## INCLUDES

Magnetic wristband for holding nails and screw

Kapro, the Kapro logo, Plumb Site Dual-View vial, Swivel Plumb site, Optivision Red, Set & Match, Prolaser, Shark, Postrite and Ergo Grip are trademarks and/or registered trademarks of Kapro Industries Ltd.