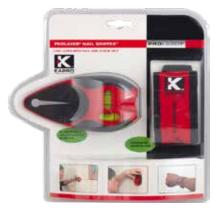

Line Laser with Nail and Screw Grip

## FEATURES

- Highly visible laser beam
- 2 Cylindrical vials: vertical and horizontal
- Laser range: 6 m (20')
- Patented rubber grip holds any size nail or screw
- Pressure-activated power switch
- Magnetic wristband included for holding nails and screws

## INCLUDES

Magnetic wristband for holding nails and screw

Kapro, the Kapro logo, Plumb Site Dual-View vial, Swivel Plumb site, Optivision Red, Set & Match, Prolaser, Shark, Postrite and Ergo Grip are trademarks and/or registered trademarks of Kapro Industries Ltd.