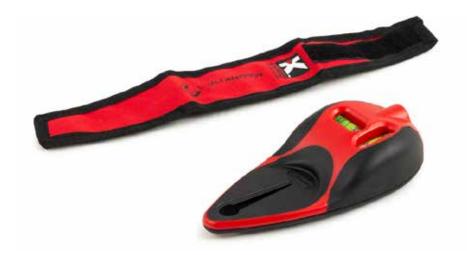

Line Laser with Nail and Screw Grip

## FEATURES

- Highly visible laser beam
- 2 Cylindrical vials: vertical and horizontal
- Laser range: 6 m (20')
- Patented rubber grip holds any size nail or screw
- Pressure-activated power switch
- Magnetic wristband included for holding nails and screws

## INCLUDES

Magnetic wristband for holding nails and screw

Kapro, the Kapro logo, Plumb Site Dual-View vial, Swivel Plumb site, Optivision Red, Set & Match, Prolaser, Shark, Postrite and Ergo Grip are trademarks and/or registered trademarks of Kapro Industries Ltd.