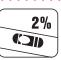

#### **FEATURES**

- Horizontal & Vertical vials2 solid acrylic shockproof vials, including: - Vertical vial and horizontal vial with gradient lines up to  $2\%\,$
- Accuracy: <0.5 mm/m (0.0005 in/in)
- 4 markers at 71 mm intervals
- Shock-absorbing end caps
- Tough aluminum box level profile