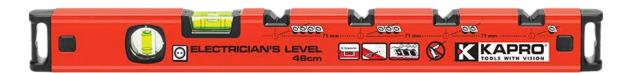

# **733 Electrician's Level** 48 cm

## **Perfectly positioned power sockets**

**Horizontal & Vertical vials** 

Shock-absorbing end caps

#### **FEATURES**

- Horizontal & Vertical vials2 solid acrylic shockproof vials, including: - Vertical vial and horizontal vial with gradient lines up to  $2\%\,$
- Accuracy: <0.5 mm/m (0.0005 in/in)
- 4 markers at 71 mm intervals
- Shock-absorbing end caps
- Tough aluminum box level profile

#### **IELDS OF APPLICATION**

- Electricians & contractors
- Positioning, lining and marking while
- Positioning of power sockets, phone outlets & electrical switches

### ADVANTAGE

- Standard measurement markers on the level profile
- Quick and precise location and installation