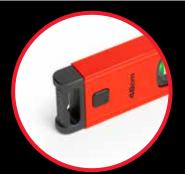

#### **FEATURES**

- Horizontal & Vertical vials2 solid acrylic shockproof vials, including: - Vertical vial and horizontal vial with gradient lines up to  $2\%\,$
- Accuracy: <0.5 mm/m (0.0005 in/in)
- 4 markers at 71 mm intervals
- Shock-absorbing end caps
- Tough aluminum box level profile

### ADVANTAGE

- Standard measurement markers on the level profile
- Quick and precise location and installation