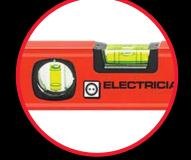

# **733 Electrician's Level** 48 cm

## **Perfectly positioned power sockets**

**Horizontal & Vertical vials** 

Shock-absorbing end caps

#### **FEATURES**

- Horizontal & Vertical vials2 solid acrylic shockproof vials, including: - Vertical vial and horizontal vial with gradient lines up to  $2\%\,$
- Accuracy: <0.5 mm/m (0.0005 in/in)
- 4 markers at 71 mm intervals
- Shock-absorbing end caps
- Tough aluminum box level profile