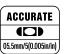

#### **FEATURES**

- Horizontal & Vertical vials2 solid acrylic shockproof vials, including: - Vertical vial and horizontal vial with gradient lines up to  $2\%\,$
- Accuracy: <0.5 mm/m (0.0005 in/in)
- 4 markers at 71 mm intervals
- Shock-absorbing end caps
- Tough aluminum box level profile