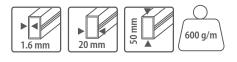

## FEATURES

- Accuracy: <0.5 mm/m (0.0005 in/in)
- 2 solid acrylic shockproof vials, including:
- 1 horizontal vial with gradient lines up to 2%
- 1 vertical vial
- 4 markers at 71 mm (3.1") intervals
- 1 marker at 91 mm (3.6") (on 130 cm model)
- 3 height markers: 30 cm (12"), 105 cm (41") and 115 cm (45")
- Shock-absorbing end caps