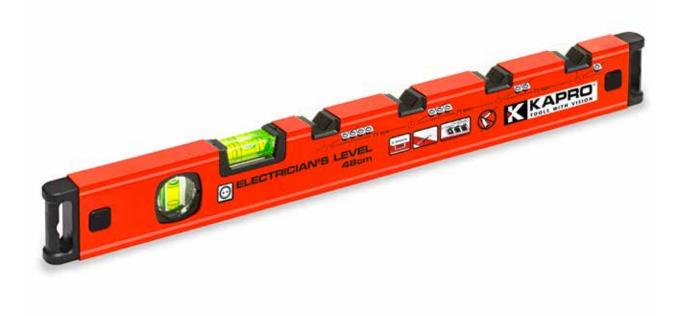

**783** ELECTRICIAN'S LEVEL<sup>™</sup>

51

130

18

48

in

cm

## FEATURES

- Accuracy: <0.5 mm/m (0.0005 in/in)
- 2 solid acrylic shockproof vials, including:
- 1 horizontal vial with gradient lines up to 2%
- 1 vertical vial
- 4 markers at 71 mm (3.1") intervals
- 1 marker at 91 mm (3.6") (on 130 cm model)
- 3 height markers: 30 cm (12"), 105 cm (41") and 115 cm (45")
- Shock-absorbing end caps

## ADVANTAGE

- Standard measurement markers on the level profile
- Quick and precise location and installation

Kapro, the Kapro logo, Plumb Site® Dual-View™ vial, Swivel Plumb Site®, OPTIVISION® Red, Set & Match, Prolaser®, Shark, Postrite and Ergo Grip™ are trademarks and/or registered trademarks of Kapro Industries Ltd.