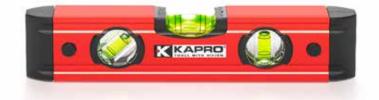

## **Magnetic Torpedo Level**

## FEATURES

- 3 solid Shockproof acrylic vials including
  - 1 Magnified Horizontal vial with gradient lines up to 2%
  - 1 vertical vial
  - -1 vertical vial 45°
- Strong Aluminum Box Profile
- Shock absorbing Rubber end caps
- Wall grip feature
- Strong magnets on milled base