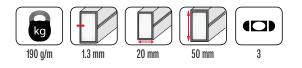

## FEATURES

- 3 solid Shockproof acrylic vials including
  - 1 Magnified Horizontal vial with gradient lines up to 2%
  - 1 vertical vial
  - -1 vertical vial 45°
- Strong Aluminum Box Profile
- Shock absorbing Rubber end caps
- Wall grip feature
- Strong magnets on milled base