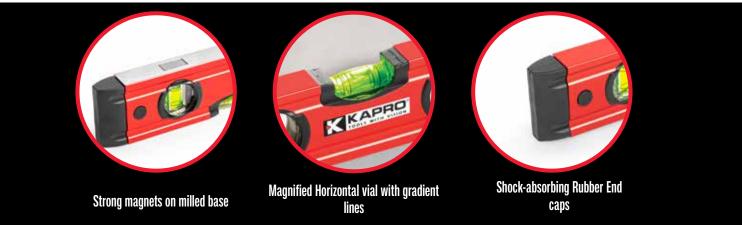

## FEATURES

- 3 solid Shockproof acrylic vials including
  - 1 Magnified Horizontal vial with gradient lines up to 2%
  - 1 vertical vial
  - -1 vertical vial 45°
- Strong Aluminum Box Profile
- Shock absorbing Rubber end caps
- Wall grip feature
- Strong magnets on milled base