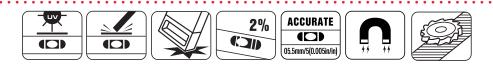

## FEATURES

- 3 solid Shockproof acrylic vials including
  - 1 Magnified Horizontal vial with gradient lines up to 2%
  - 1 vertical vial
  - -1 vertical vial 45°
- Strong Aluminum Box Profile
- Shock absorbing Rubber end caps
- Wall grip feature
- Strong magnets on milled base