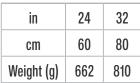

## FEATURES

- Accuracy: <0.5 mm/m (0.0005 in/in)
- 2 solid acrylic shockproof vials, including:
  - 1 horizontal vial with gradient lines up to 2%
  - 1 vertical vial
- Finely milled base
- Heavy-duty cast aluminum body
- Shock-absorbing rubber anvils