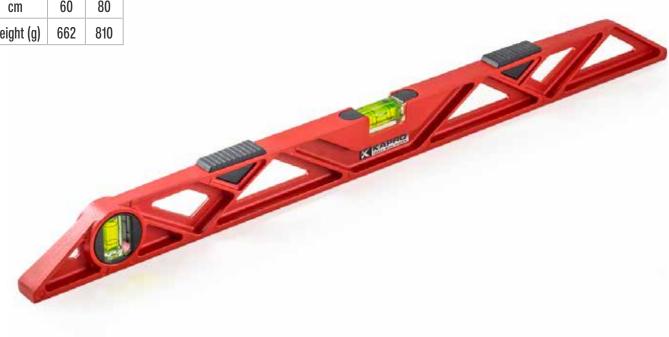

## FEATURES

- Accuracy: <0.5 mm/m (0.0005 in/in)
- 2 solid acrylic shockproof vials, including:
  - 1 horizontal vial with gradient lines up to 2%
  - 1 vertical vial
- Finely milled base
- Heavy-duty cast aluminum body
- Shock-absorbing rubber anvils

## ADVANTAGE

- Durability in harsh environments
- Slope measurements up to 2%

Kapro, the Kapro logo, Plumb Site® Dual-View™ vial, Swivel Plumb Site®, OPTIVISION® Red, Set & Match, Prolaser®, Shark, Postrite and Ergo Grip™ are trademarks and/or registered trademarks of Kapro Industries Ltd.