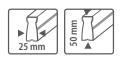

## FEATURES

- Accuracy: <0.5 mm/m (0.0005 in/in)
- 2 solid acrylic shockproof vials, including:
  - 1 horizontal vial with gradient lines up to 2%
  - 1 vertical vial
- Finely milled base
- Heavy-duty cast aluminum body
- Shock-absorbing rubber anvils