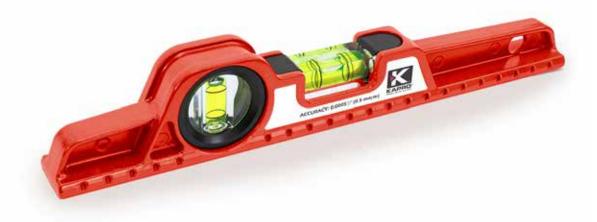

# 724 CAST TOOLBOX LEVEL

## **FEATURES**

- Accuracy: <0.5 mm/m (0.0005 in/in)</li>
- 2 solid acrylic shockproof vials, including:
  - 1 horizontal vial with gradient lines up to 2%
  - 1 vertical vial
- Finely milled base
- Cast aluminum body

## **APPLICATIONS**

- Tilling
- Masonry
- Woodworking
- Drywall Installation

## **ADVANTAGE**

- Milled surface providing additional accuracy
- Tough yet lightweight
- Compact
- Accurate