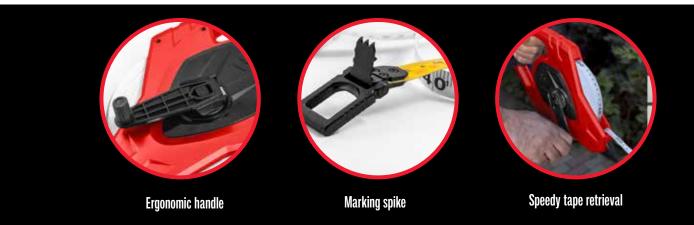

## FEATURES

- Speedy tape retrieval
- Strong fiberglass coated tape 15 mm wide
- Heavy duty ABS TPR covered case
- Marking spike
- Ergonomic handle