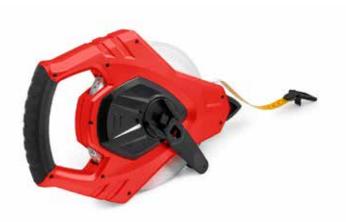

## FEATURES

- Speedy tape retrieval
- Strong fiberglass coated tape 15 mm wide
- Heavy duty ABS TPR covered case
- Marking spike
- Ergonomic handle

## ADVANTAGE

- Easy to read double printed tape
- 3X Faster rewind
- Strong fiberglass coated tap