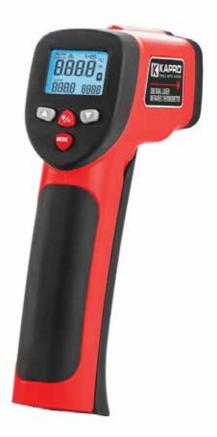

## **398** TERMOSCAN™

## TECHNICAL DATA

- Temperature measurement range: -50°C to 650°C (-58°F to 1202°F)
- Emissivity: 0.10 ~ 1.0 adjustable
- Optical resolution: 12:1 distance to spot size ratio
- Dual laser for accurate measurement
- Internal memory of up to 20 readings
- Adjustable high/low set points with audible alarm alerts
- Lock function for continuous reading