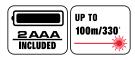

## **FEATURES**

- Measuring range: up to 100 m (328')
- Accuracy: ±1.5 mm
- Beam Finder<sup>™</sup> flip cover offers higher visibility and keypad protection
- Measures the shortest distance to target with dynamic (continuous) measuring
- Measures area, volume, pythagoras
- Choice of 3 reference points
- Integrated inclinometer
- Bluetooth<sup>™</sup> communication and user friendly app
- Advanced memory function
- Impact-resistant rubber over-mold
- Tripod ready: 1/4" thread
- Battery indicator