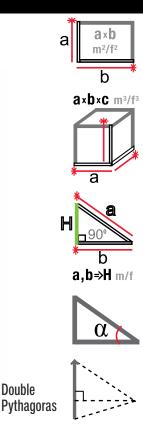

## **FEATURES**

- Measuring range: up to 100 m (328')
- Accuracy: ±1.5 mm
- Beam Finder<sup>™</sup> flip cover offers higher visibility and keypad protection
- Measures the shortest distance to target with dynamic (continuous) measuring
- Measures area, volume, pythagoras
- Choice of 3 reference points
- Integrated inclinometer
- Bluetooth<sup>™</sup> communication and user friendly app
- Advanced memory function
- Impact-resistant rubber over-mold
- Tripod ready: 1/4" thread
- Battery indicator

## **FIELDS OF APPLICATION**

- Distance, area & volume measuring
- Dynamic & indirect Measuring with an advanced memory function and inclinometer.