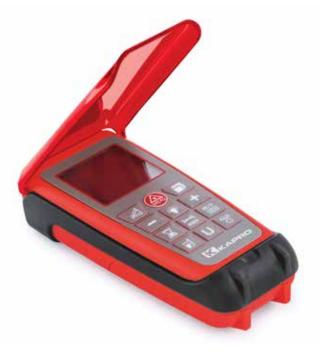

## **377** KaproMeter™ K7

## With Beamfinder™ flip cover

## **FEATURES**

- Measuring range: up to 100 m (328')
- Accuracy: ±1.5 mm
- Beam Finder<sup>™</sup> flip cover offers higher visibility and keypad protection
- Measures the shortest distance to target with dynamic (continuous) measuring
- Measures area, volume, pythagoras
- Choice of 3 reference points
- Integrated inclinometer
- Bluetooth<sup>™</sup> communication and user friendly app
- Advanced memory function
- Impact-resistant rubber over-mold
- Tripod ready: 1/4" thread
- Battery indicator