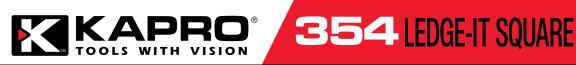

## Anodized Aluminium Blade

| Inch | 8  | 10 | 12 |
|------|----|----|----|
| cm   | 20 | 25 | 30 |

## FEATURES

- 90° angle
- Aluminum cast handle
- Stainless steel ruler
- 3 milled surfaces
- Anodized aluminum 1/8" blade with etched markings
- Retractable metal ledge support
- Etchings and holes at 10°, 22.5°, 30°, 45°, 50° & 60° (in 25cm & 30cm / 10" & 12")
- Parallel marking holes every 0.5cm (1/4") for accurate marking
- Hanging hole