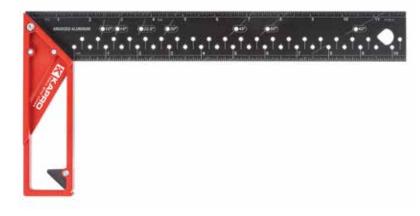

## FEATURES

- 90° angle
- Aluminum cast handle
- Stainless steel ruler
- 3 milled surfaces
- Anodized aluminum 1/8" blade with etched markings
- Retractable metal ledge support
- Etchings and holes at 10°, 22.5°, 30°, 45°, 50° & 60° (in 25cm & 30cm / 10" & 12")
- Parallel marking holes every 0.5cm (1/4") for accurate marking
- Hanging hole