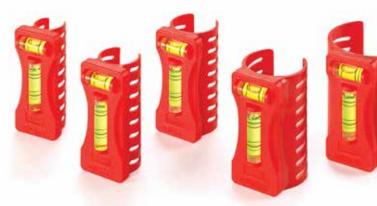

## The 5 Piece Set

166 g

2

| Nominal<br>Sizes | IPS Steel<br>Stainless Steel PVC Plastic<br>Inches/ mm | CTS Copper<br>Inches/ mm | PP Plastic<br>Inches/ mm |
|------------------|--------------------------------------------------------|--------------------------|--------------------------|
| 1/2"             | 1/2<br>15                                              | 3/4<br>20                | 25                       |
| 3/4"             | 3/4<br>20                                              | 1<br>25                  | 32                       |
| 1"               | 1<br>25                                                | 1 1/4-11/2<br>32-40      | 40                       |
| 1 1/4"-1<br>1/2" | 1 1/4-11/2<br>32-40                                    |                          | 50                       |
| 2"               | 2<br>50                                                |                          | 63                       |

#### **FEATURES**

- 2 cylindrical vials, including:
  - Horizontal and vertical vials
- Sizes for standard metal and plastic pipes (see table)