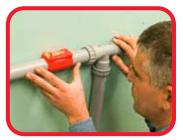

### **FIELDS OF APPLICATION**

- Plumbing
- Post leveling
- Fence building

#### **ADVANTAGE**

- Clips onto pipes or posts for easy leveling
- Allows hands free work