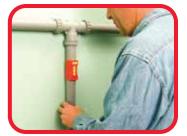

### **FIELDS OF APPLICATION**

- Plumbing
- Post leveling
- Fence building

#### **ADVANTAGE**

- Clips onto pipes or posts for easy leveling
- Allows hands free work