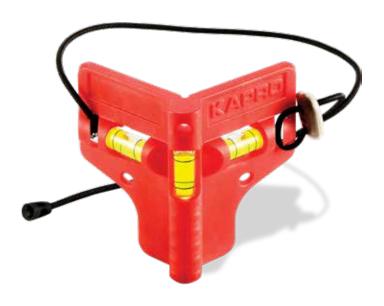

# 341 MINI POST LEVEL

## **FEATURES**

- 3 cylindrical vials, including:
  - 2 horizontal vials
  - 1 vertical vial
- Pre-cast holes for easy mounting with nails
- Adjustable elastic strap for non-magnetic surfaces
- 4 powerful magnets for metal surfaces
- Suitable for all posts, pipes and signs

## ADVANTAGE

- 3 mounting options
- Lightweight

## **APPLICATIONS**

- Woodworking
- Drywall Installation
- Plumbing
- DIY