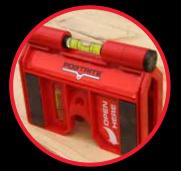

# 340 Postrite®

# **The Folding Post Level**

220 q

3

Adjustable elastic strap for non-magnetic surfaces

Suitable for all posts, pipes and signs

4 powerful magnets for metal surfaces

#### **FEATURES**

- 3 cylindrical vials, including:
  - 2 horizontal vials
  - 1 vertical vial
- Folds closed & opens flat
- Click-lock every 15°
- Adjustable elastic strap for non-magnetic surfaces
- 4 powerful magnets for metal surfaces
- Suitable for all posts, pipes and signs