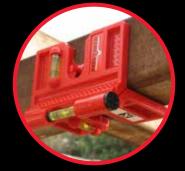

# **The Folding Post Level**

220 q

3

Adjustable elastic strap for non-magnetic surfaces

Suitable for all posts, pipes and signs

4 powerful magnets for metal surfaces

#### **FEATURES**

- 3 cylindrical vials, including:
  - 2 horizontal vials
  - 1 vertical vial
- Folds closed & opens flat
- Click-lock every 15°
- Adjustable elastic strap for non-magnetic surfaces
- 4 powerful magnets for metal surfaces
- Suitable for all posts, pipes and signs

### **FIELDS OF APPLICATION**

- Plumbing
- Sign installation
- Post leveling
- Fence building