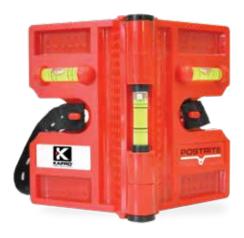

# 340 Postrite®

# **The Folding Post Level**

220 q

3

Adjustable elastic strap for non-magnetic surfaces

Suitable for all posts, pipes and signs

4 powerful magnets for metal surfaces

#### **FEATURES**

- 3 cylindrical vials, including:
  - 2 horizontal vials
  - 1 vertical vial
- Folds closed & opens flat
- Click-lock every 15°
- Adjustable elastic strap for non-magnetic surfaces
- 4 powerful magnets for metal surfaces
- Suitable for all posts, pipes and signs