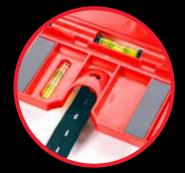

# **The Folding Post Level**

220 q

3

Adjustable elastic strap for non-magnetic surfaces

Suitable for all posts, pipes and signs

4 powerful magnets for metal surfaces

#### **FEATURES**

- 3 cylindrical vials, including:
  - 2 horizontal vials
  - 1 vertical vial
- Folds closed & opens flat
- Click-lock every 15°
- Adjustable elastic strap for non-magnetic surfaces
- 4 powerful magnets for metal surfaces
- Suitable for all posts, pipes and signs