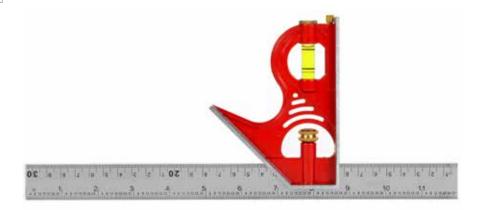

# **325** Magnetic Lock Combination Square

| Inch | 12 | 16 |
|------|----|----|
| cm   | 30 | 40 |

## **FEATURES**

- Easy-Grip<sup>™</sup> magnet-held stainless steel scriber
- Heavy-duty zinc body
- Magnetic lock adjustment
- 5 milled sides
- Permanently etched ruler markings (cm or in)
- Stainless steel blade
- Easy to read vial
- Heavy-duty cast zinc body
- Belt holster included