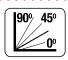

## **ADVANTAGE**

- Easy and quick realignment without having to screw and unscrew every time
- Milled surfaces offer superior accuracy