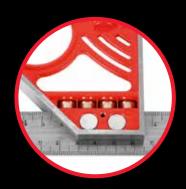

# **325** Magnetic Lock Combination Square

| Inch | 12 | 16 |
|------|----|----|
| cm   | 30 | 40 |

## **FEATURES**

- Easy-Grip<sup>™</sup> magnet-held stainless steel scriber
- Heavy-duty zinc body
- Magnetic lock adjustment
- 5 milled sides
- Permanently etched ruler markings (cm or in)
- Stainless steel blade
- Easy to read vial
- Heavy-duty cast zinc body
- Belt holster included