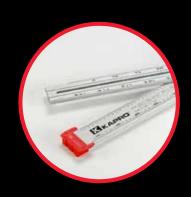

# Adjustable Drywall T-Square 120 cm

## **FEATURES**

- Anodized aluminum finish
- Sliding head adjusts to any angle
- Folds for easy storage
- ABS end caps with ledge
- Double-edge, heavy-duty blade
- Durable printed scale
- Etched angle markings
- Strong screw lock
- Length: 120 cm (48")