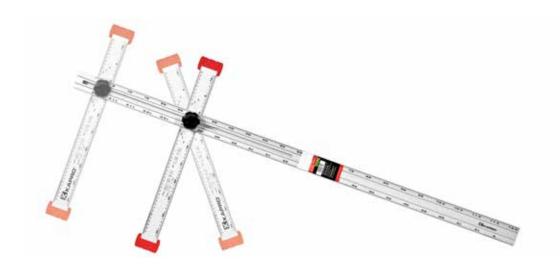

# Adjustable Drywall T-Square 120 cm

# **Sliding Head Adjusts to any Angle**

## **FEATURES**

- Anodized aluminum finish
- Sliding head adjusts to any angle
- Folds for easy storage
- ABS end caps with ledge
- Double-edge, heavy-duty blade
- Durable printed scale
- Etched angle markings
- Strong screw lock
- Length: 120 cm (48")