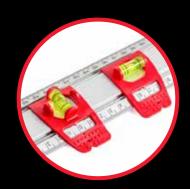

# **FEATURES**

- Patented Set & Match® Ruler
- 2 cylindrical slide & lock vials:
  - Horizontal
  - Vertical
- Non-slip foam backing
- Hanging hole