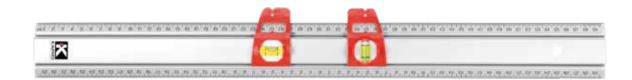

# **FEATURES**

- Patented Set & Match® Ruler
- 2 cylindrical slide & lock vials:
  - Horizontal
  - Vertical
- Non-slip foam backing
- Hanging hole