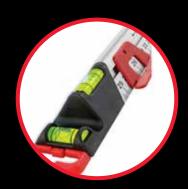

#### **FEATURES**

- 2 Cylindrical vials: horizontal & vertical
- Sturdy triangular profile
- Sliding knife guide
- Sliding markers
- Zero & center point scales
- Electrical & plumbing scales
- Nail gripper
- Drill bit diameter gauge
- Hanger hole

### **ADVANTAGE**

- A dependable ruler filled with extra features
- Safe and accurate marking & cutting