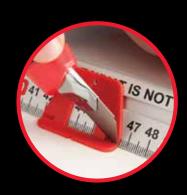

#### **FEATURES**

- 2 Cylindrical vials: horizontal & vertical
- Sturdy triangular profile
- Sliding knife guide
- Sliding markers
- Zero & center point scales
- Electrical & plumbing scales
- Nail gripper
- Drill bit diameter gauge
- Hanger hole

### **ADVANTAGE**

- A dependable ruler filled with extra features
- Safe and accurate marking & cutting