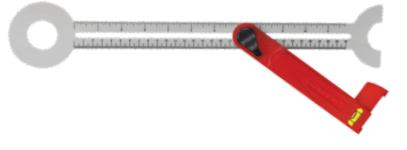

## FEATURES

- Fits all standard tile dimensions
- Two hole sizes (72 mm, 3 2 mm / 2.8 in, 1.25 in) for electrical outlets and pipes
- Half-hole for taking measurements after faucet installation
- Angle markings on handle every 15°
- Durable PVC sliding ruler (in/cm etched markings)
- Strong fiberglass reinforced polymeric handle
- Ergonomic screw lock
- 90° wing for perfect accuracy, designed for work with spacers
- Easy to read vial