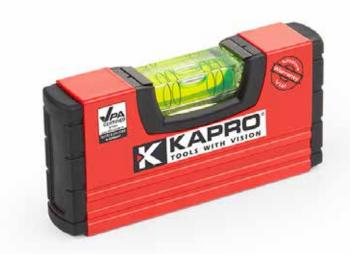

# 246 HANDY LEVEL

#### **FEATURES**

- Accuracy: <0.5 mm/m (0.0005 in/in)</li>
- 1 solid acrylic shockproof vial with gradient lines up to 2%
- Lightweight aluminum profile
- Shock-absorbing end caps

## **APPLICATIONS**

- Tilling
- Woodworking
- DIY

## **ADVANTAGE**

- Compact
- High accuracy
- VPA certified