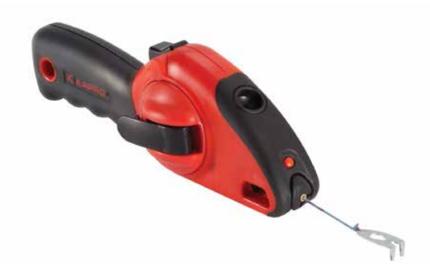

#### **FEATURES**

- Shockproof bi-material case
- "Sure Grip" ergonomic handle
- Retractable line level clicks into chalk line
- x6 faster rewind & string lock mechanism
- All-in-one end hook: attaches to nails, ledges and tacks into drywall
- Break-resistant & powder absorbent chalk line string
- Clean chalk refill won't spill
- Wall mount & storage hanger
- 85 g (3 oz) capacity
- 30 m (100') line

#### **ADVANTAGE**

- The retractable line level allows you to make sure the line is level
- Versatile hook
- No fuss, clean chalk refill mechanism
- Ergonomic handle