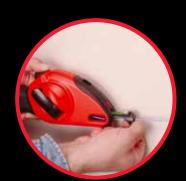

#### **FEATURES**

- Shockproof bi-material case
- "Sure Grip" ergonomic handle
- Retractable line level clicks into chalk line
- x6 faster rewind & string lock mechanism
- All-in-one end hook: attaches to nails, ledges and tacks into drywall
- Break-resistant & powder absorbent chalk line string
- Clean chalk refill won't spill
- Wall mount & storage hanger
- 85 g (3 oz) capacity
- 30 m (100') line

### **FIELDS OF APPLICATION**

- Carpentry
- Construction