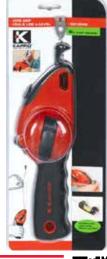

# Sure Grip Chalk Line

## Sure grip chalk line and level

#### **FEATURES**

- Shockproof bi-material case
- "Sure Grip" ergonomic handle
- Retractable line level clicks into chalk line
- x6 faster rewind & string lock mechanism
- All-in-one end hook: attaches to nails, ledges and tacks into drywall
- Break-resistant & powder absorbent chalk line string
- Clean chalk refill won't spill
- Wall mount & storage hanger
- 85 g (3 oz) capacity
- 30 m (100') line

#### **ADVANTAGE**

- The retractable line level allows you to make sure the line is level
- Versatile hook
- No fuss, clean chalk refill mechanism
- Ergonomic handle