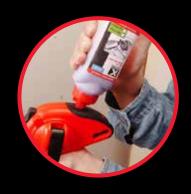

#### **FEATURES**

- Shockproof bi-material case
- "Sure Grip" ergonomic handle
- Retractable line level clicks into chalk line
- x6 faster rewind & string lock mechanism
- All-in-one end hook: attaches to nails, ledges and tacks into drywall
- Break-resistant & powder absorbent chalk line string
- Clean chalk refill won't spill
- Wall mount & storage hanger
- 85 g (3 oz) capacity
- 30 m (100') line

#### **ADVANTAGE**

- The retractable line level allows you to make sure the line is level
- Versatile hook
- No fuss, clean chalk refill mechanism
- Ergonomic handle