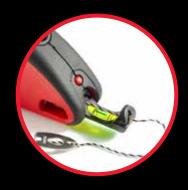

#### **FEATURES**

- Shockproof bi-material case
- "Sure Grip" ergonomic handle
- Retractable line level clicks into chalk line
- x6 faster rewind & string lock mechanism
- All-in-one end hook: attaches to nails, ledges and tacks into drywall
- Break-resistant & powder absorbent chalk line string
- Clean chalk refill won't spill
- Wall mount & storage hanger
- 85 g (3 oz) capacity
- 30 m (100') line

#### **ADVANTAGE**

- The retractable line level allows you to make sure the line is level
- Versatile hook
- No fuss, clean chalk refill mechanism
- Ergonomic handle