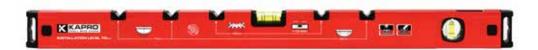

**108** Plumbing Installation Level 70 cm

**Box Level** 

## FEATURES

- 2 epoxy locked solid acrylic shockproof vials, including:
  - 1 vertical vial with Plumb Site® Dual-View<sup>™</sup> vial
  - 1 horizontal vial with gradient lines up to 2%
- 5 markers designed into the level's profile at standard installation points:
  - 280 mm for sink attachment to wall
  - 150 mm (60") for faucet placement
  - 75mm for water pipes below the sink
- Shock-absorbing rubber end caps
- Wall-grip
- Reinforced aluminum box profile