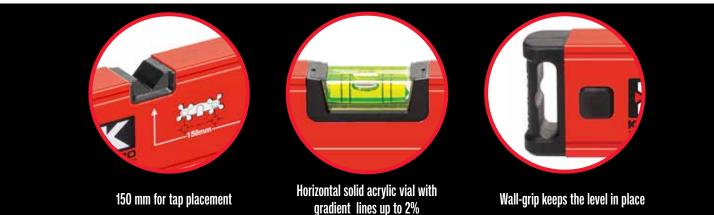

## FEATURES

- 2 epoxy locked solid acrylic shockproof vials, including:
  - 1 vertical vial with Plumb Site® Dual-View<sup>™</sup> vial
  - 1 horizontal vial with gradient lines up to 2%
- 5 markers designed into the level's profile at standard installation points:
  - 280 mm for sink attachment to wall
  - 150 mm (60") for faucet placement
  - 75mm for water pipes below the sink
- Shock-absorbing rubber end caps
- Wall-grip
- Reinforced aluminum box profile

## ADVANTAGE

- Standard measurement markers along the level profile
- Quick and precise location and installation of taps