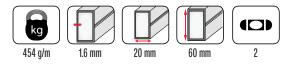

**108** Plumbing Installation Level 70 cm

**Box Level** 

## FEATURES

- 2 epoxy locked solid acrylic shockproof vials, including:
  - 1 vertical vial with Plumb Site® Dual-View<sup>™</sup> vial
  - 1 horizontal vial with gradient lines up to 2%
- 5 markers designed into the level's profile at standard installation points:
  - 280 mm for sink attachment to wall
  - 150 mm (60") for faucet placement
  - 75mm for water pipes below the sink
- Shock-absorbing rubber end caps
- Wall-grip
- Reinforced aluminum box profile