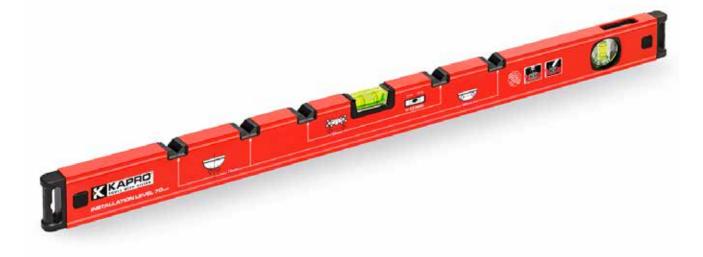

# 108 INSTALLATION LEVEL

LIFETIME WARRANTY VIAL

| in | 14 | 27.5 |
|----|----|------|
| cm | 35 | 70   |

### **FEATURES**

- Accuracy: <0.5 mm/m (0.0005 in/in)</li>
- 2 solid acrylic shockproof vials, including:
  - 1 vertical vial with Plumb Site® Dual-View™ vial
  - 1 horizontal vial with gradient lines up to 2%
- 5 markers designed into the level's profile at standard installation points:
  - 280 mm (11") for sink attachment to wall
  - 150 mm (60") for faucet placement
  - 75 mm (3") for water pipes below the sink
- Shock-absorbing rubber end caps
- Wall-Grip
- Reinforced aluminum profile

## **ADVANTAGE**

- Markers designed into the level's profile
- Shockproof end caps protecting the level by absorbing the impact caused by a fall

### **APPLICATIONS**

Plumbing