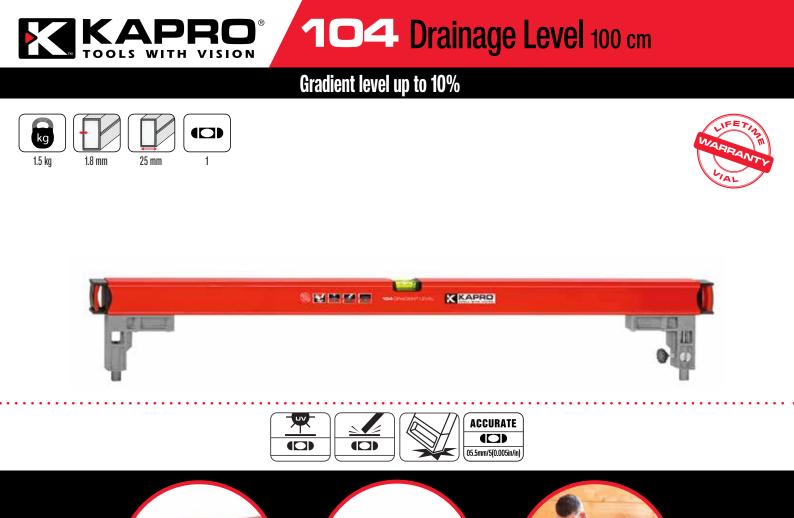

**104** GRADIENT LEVEL

Solid acrylic shockproof vial

## FEATURES

• 1 horizontal solid acrylic shockproof vial

Shock-absorbing rubber end caps

- Sets measuring slopes up to 10%
- Shock-absorbing rubber end caps

## FIELDS OF APPLICATION

Sets measuring slopes up to 10%

- Plumbing
- City planning
- General construction
- Measuring slopes

## ADVANTAGE

- Measuring slopes up to 10%
- Easy slope calculation
- Accurate and reliable measuring

Kapro, the Kapro logo, Plumb Site Dual-View vial, Swivel Plumb site, Optivision Red, Set & Match, Prolaser, Shark, Postrite and Ergo Grip are trademarks and/or registered trademarks of Kapro Industries Ltd.